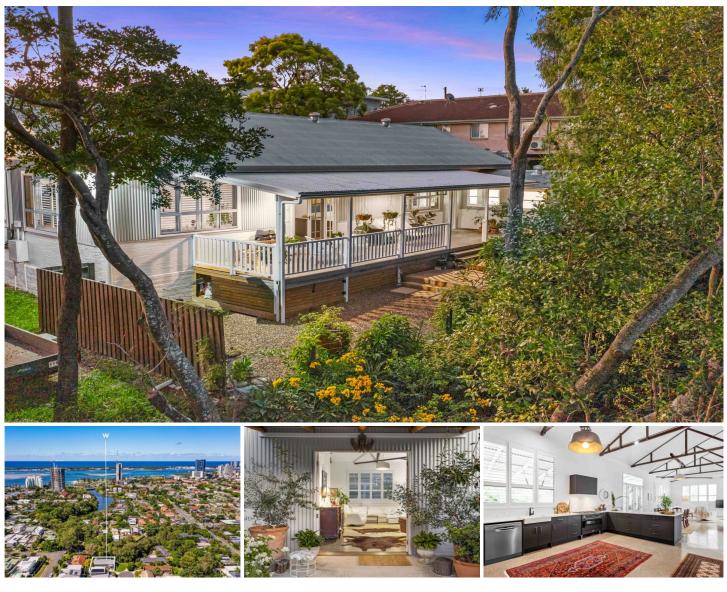

## WILLCOX

## 12 Cowderoy Street Labrador QLD

Step into a slice of coastal paradise where the past meets the present in perfect harmony. Nestled in a quiet cul-de-sac overlooking Loders Creek, this meticulously restored coastal country farmhouse is a timeless gem that has been lovingly brought back to life. Offering a captivating blend of historic charm and modern comfort, every corner of this farmhouse tells a story, from the weathered wooden beams to the polished concrete floors, each detail carefully preserved to honour its heritage while also incorporating a modern twist.

As you enter, you're immediately greeted by the awe-inspiring height of the ceilings, (5.5m) creating an expansive sense of space that is both dramatic and inviting. The exposed hardwood trusses add a touch of rustic charm, harkening back to the building's industrial roots, while the exposed brick walls infuse the space with 3 🛤 2 🚔 2 🚔