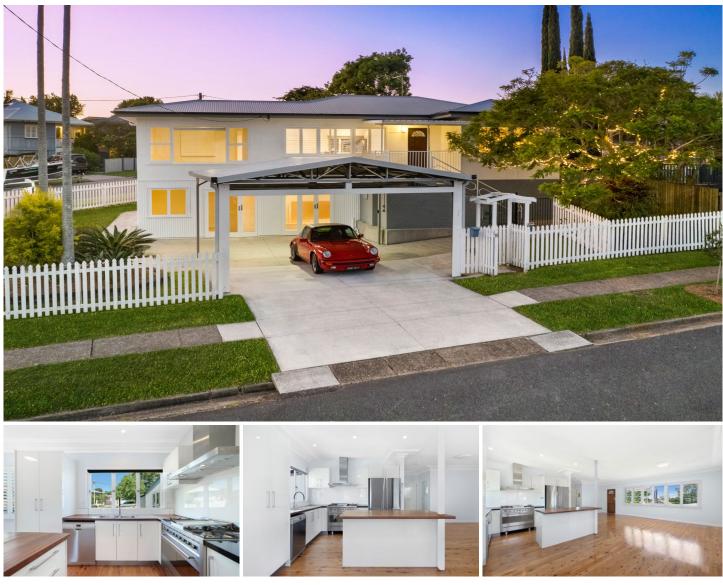

## **18 Kerr Avenue Southport QLD**

Nestled in the heart of Chirn Park, 18 Kerr Ave stands as a sophisticated embodiment of refined living in this esteemed locale. Seamlessly integrating opulence with convenience, this residence invites you to immerse yourself in the upscale ambiance and unique charm that define Chirn Park's exclusive neighbourhood.

Perched on an elevated corner block spanning 513sqm, commanding attention with its strategic positioning and dual street entrance, ensuring prominence from various perspectives. The northeast-facing orientation toward the Broadwater enhances natural light and contributes to an elegant aesthetic, solidifying this property as a distinguished and functional asset.

Recently undergoing a comprehensive makeover, boasting a renewed and well-maintained appearance with a fresh