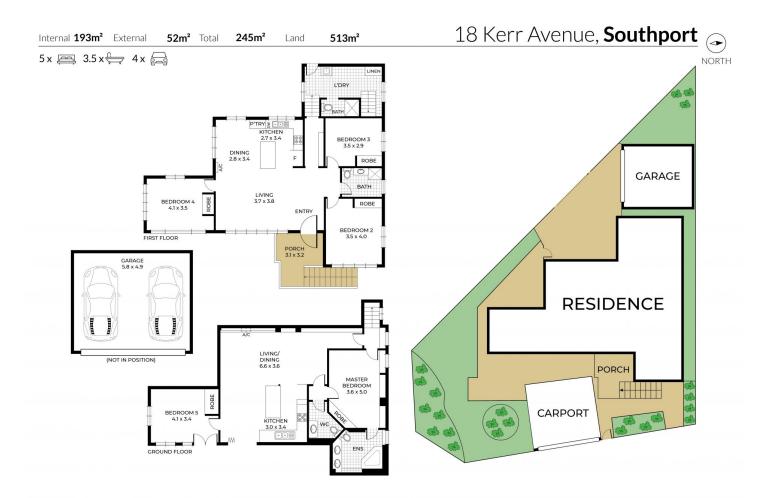

Perched on an elevated corner block spanning 513sqm, commanding attention with its strategic positioning and dual street entrance, ensuring prominence from various perspectives. The northeast-facing orientation toward the Broadwater enhances natural light and contributes to an elegant aesthetic, solidifying this property as a distinguished and functional asset.

## 3 🎮 3 🚔 4 🚘

| Building Size |  |
|---------------|--|
| Land Size     |  |
| View          |  |

ize: 245 sqm : 513 sqm

house/7883102

: 513 sqm
: https://www.willcoxestateagents.com.au/

Rhys Gordon 0407 000 749