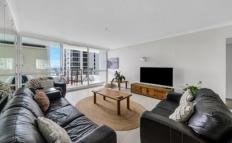

The second bedroom, with a built-in robe and ensuite shower, is generously proportioned. The living space is impressive, featuring an expansive open plan with tiled flooring, a spacious dining area, and an oversized chef-style kitchen. Perfect for entertaining, the kitchen boasts ample cupboards, a pantry, and abundant countertop space. The unique double window enhances the experience, allowing you to enjoy southeast and west views, making it truly exceptional. The internal laundry