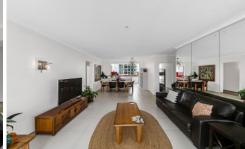

The second bedroom, with a built-in robe and ensuite shower, is generously proportioned. The living space is impressive, featuring an expansive open plan with tiled flooring, a spacious dining area, and an oversized chef-style kitchen. Perfect for entertaining, the kitchen boasts ample cupboards, a pantry, and abundant countertop space. The unique double window enhances the experience, allowing you to enjoy southeast and west views, making it truly exceptional. The internal laundry