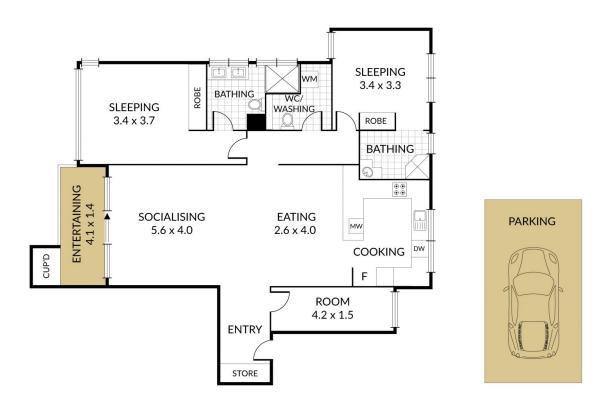

## 2206/3422 Surfers Paradise Boulevard Surfers Paradise QLD

Discover the epitome of the Surfers Paradise lifestyle in this expansive 22nd-level apartment. The large north-facing main bedroom offers uninterrupted views, providing a serene retreat atmosphere. Start your day with a cup of coffee in bed, gazing at the ocean, and unwind in the generously-sized private ensuite.

The second bedroom, with a built-in robe and ensuite shower, is generously proportioned. The living space is impressive, featuring an expansive open plan with tiled flooring, a spacious dining area, and an oversized chef-style kitchen. Perfect for entertaining, the kitchen boasts ample cupboards, a pantry, and abundant countertop space. The unique double window enhances the experience, allowing you to enjoy southeast and west views, making it truly exceptional. The internal laundry