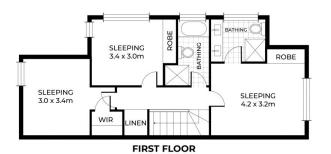

Crafted in 2011, this expansive three-bedroom residence is not only an exemplary first property but also seamlessly integrates into a discerning investor's portfolio. The property's allure is heightened by a secluded and private rear covered deck that seamlessly extends to a low-maintenance yard, providing an idyllic space for relaxation.

3 🚐 2 📛 2 🖨

Building Size: 163 sqm

View : https://www.willcoxestateagents.com.au/

sale/qld/gold-coast/labrador/residential/s

emi-detached/7863162

Rhys Gordon 0407 000 749

**GROUND FLOOR**