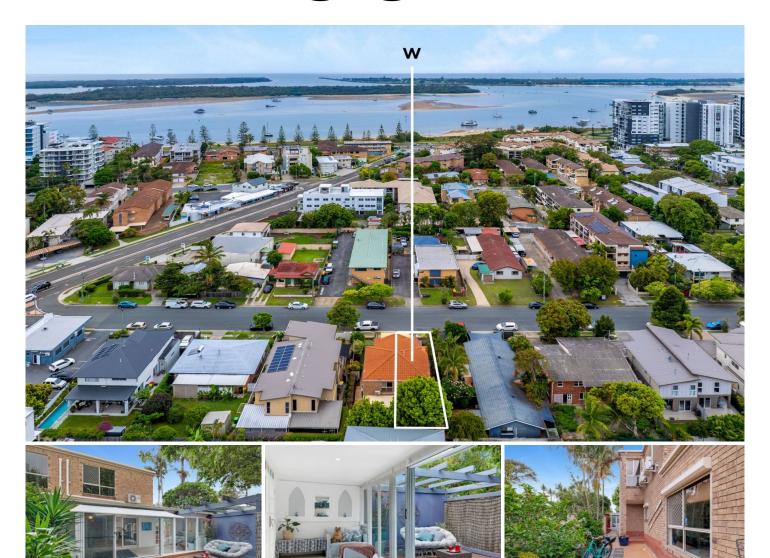

## WILLCOX

## 1/38A Middle Street Labrador QLD

Nestled in a highly sought-after locale, this meticulously maintained two-story duplex epitomises sophistication and enjoys a prime position in close proximity to the picturesque Labrador Broadwater.

Crafted in 2011, this expansive three-bedroom residence is not only an exemplary first property but also seamlessly integrates into a discerning investor's portfolio. The property's allure is heightened by a secluded and private rear covered deck that seamlessly extends to a low-maintenance yard, providing an idyllic space for relaxation.

The entrance, adorned with a captivating combination of elegant paving and a carefully tended garden, makes a lasting impression on guests and fulfills a spectrum of desirable criteria. This property is an outstanding