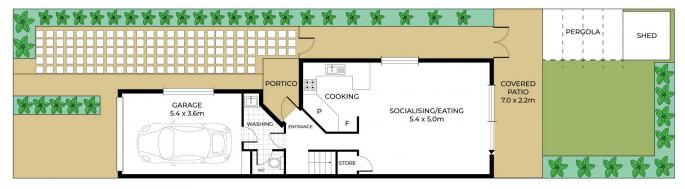

Crafted in 2011, this expansive three-bedroom residence is not only an exemplary first property but also seamlessly integrates into a discerning investor's portfolio. The property's allure is heightened by a secluded and private rear covered deck that seamlessly extends to a low-maintenance yard, providing an idyllic space for relaxation.

3 🚐 2 📛 2 🖨

Building Size: 163 sqm

View : https://www.willcoxestateagents.com.au/

sale/qld/gold-coast/labrador/residential/s

emi-detached/7863162

Rhys Gordon 0407 000 749

**GROUND FLOOR**