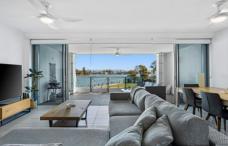

Immerse yourself in a modern and light filled living space that exudes style and comfort. The interior is thoughtfully designed with quality finishes, ensuring a harmonious blend of aesthetics and functionality.

The open plan living seamlessly connects the living and dining areas that flow out onto the private balcony overlooking the stunning uninterrupted river views. You can use this area as an extra living spaces, with floor to ceiling outdoor shutters that can be fully opened or closed creating a spacious and inviting indoor/outdoor