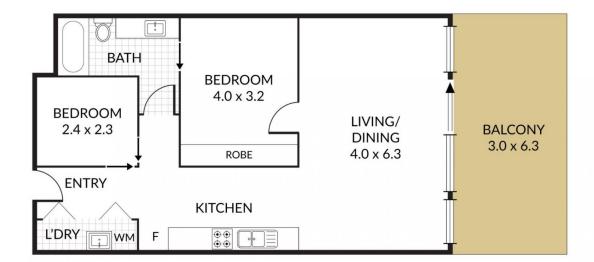

## WILLCOX

208/30-32 Paradise Island Surfers Paradise QLD

Discover the essence of coastal living in this magnificent two-bedroom waterfront unit located in the exclusive Sentosa Waters. Enjoy the stunning outlook from wide water views to the hinterland and beyond, you will truly feel like you are on a permanent holiday.

Immerse yourself in a modern and light filled living space that exudes style and comfort. The interior is thoughtfully designed with quality finishes, ensuring a harmonious blend of aesthetics and functionality.

The open plan living seamlessly connects the living and dining areas that flow out onto the private balcony overlooking the stunning uninterrupted river views. You can use this area as an extra living spaces, with floor to ceiling outdoor shutters that can be fully opened or closed creating a spacious and inviting indoor/outdoor