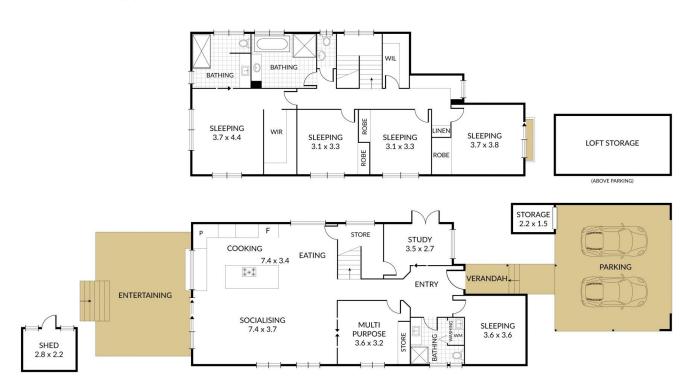

## 5 🛤 3 🚔 2 🚘

| Building Size | :26   |
|---------------|-------|
| Land Size     | :40   |
| View          | : htt |

- 67 sqm
- )2 sqm
  - tps://www.willcoxestateagents.com.au/ sale/qld/gold-coast/labrador/residential/h ouse/7513483