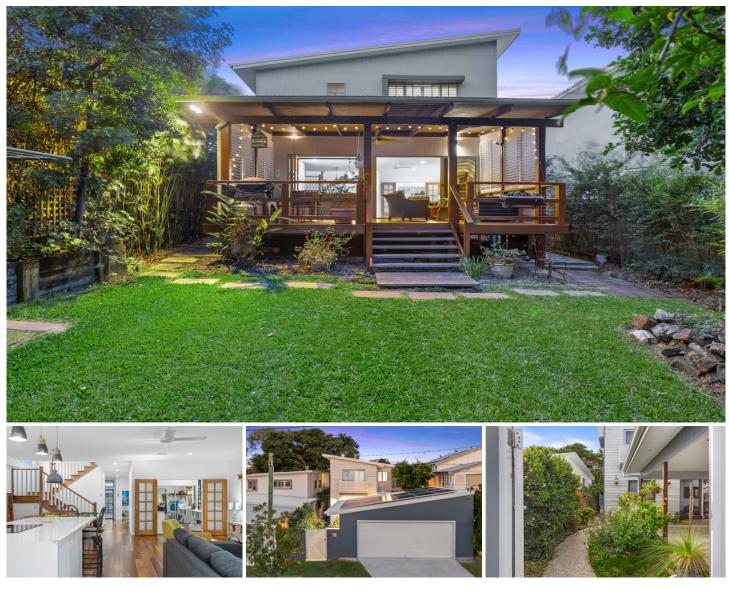

## **19 Ernest Street Labrador QLD**

This family residence presents a peaceful and tranquil lifestyle nestled in highly sought after Chirn Park. Immaculately presented throughout with a practical and flexible floorplan designed to accommodate a range of lifestyles, this two-level family home provides low maintenance and convenient living. Tastefully and professionally renovated to showcase its existing character while blending a modern Hamptons feel, this unique residence is not like anything you've seen in Chirn Park before.

Its elevated position catches the sea breezes, just a short stroll to the Broadwater and metres from the popular Chirn Park café precinct. Close to all the amenities yet once behind the front gate, enjoy the tranquillity and privacy in your own backyard oasis.

## 5 🛤 3 🚔 2 🚘

| Building Size | :26   |
|---------------|-------|
| Land Size     | :40   |
| View          | : htt |

- 67 sqm
- )2 sqm
  - tps://www.willcoxestateagents.com.au/ sale/qld/gold-coast/labrador/residential/h ouse/7513483