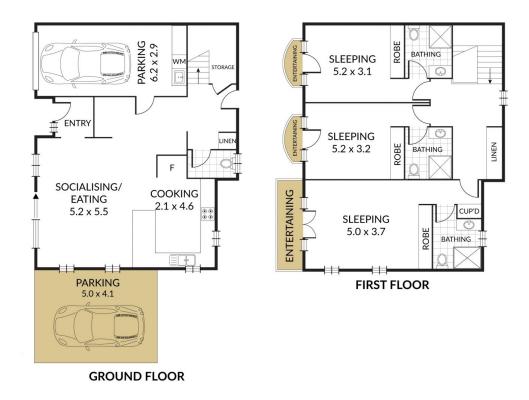

Beautifully presented, this home offers 3 generous sized bedrooms each with their own ensuite and french doors that open to their own private balcony. A spacious modern kitchen with stone bench tops, dishwasher and induction cooktop. A private rear courtyard with mature palms for evening drinks also suitable for your all pets. Remote control security gates with intercom, auto internal access garage and extra parking space for a 2nd car, boat or jet-ski.