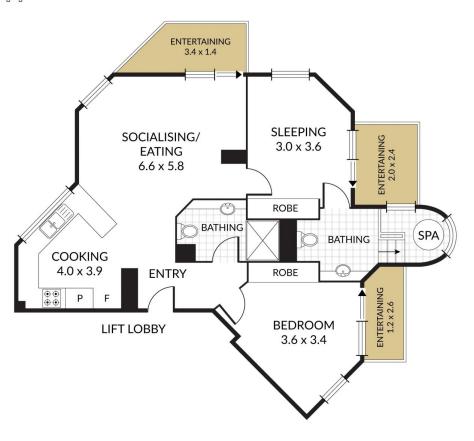

## WILLCOX

## 1402/7 Mallana Street Surfers Paradise QLD

Nestled in a quiet enclave of the Surfers Paradise precinct, is this neat and tidy two-bedroom waterfront apartment located in the boutique "Emerald" building. Unveiling an expansive floor plan with balconies off every room to enjoy stunning sunrises and sensational sunsets or to simply enjoy your morning coffee, the residence takes full advantage of its position and captur breath-taking views.

This unique apartment is one of only two on the fourteenth floor with no common walls with your neighbour, affording you peace and quiet as well as privacy.

With Surfers Paradise's vibrant amenities at your door step, residents are assured a cosmopolitan lifestyle within walking distance to the hustle and bustle of Surfers, offering shops, cafes and restaurants and an easy walk to Surfers Paradise beach.

2 🕒 2 🖺 1 🖨

Building Size: 74 sqm

View : https://www.willcoxestateagents.com.au/

sale/qld/gold-coast/surfers-paradise/resi

dential/apartment/7255045

Rhys Gordon 0407 000 749

Jesse Willcox 0403 039 167

2 x 🚐 2 x 🖨 1 x 🚍