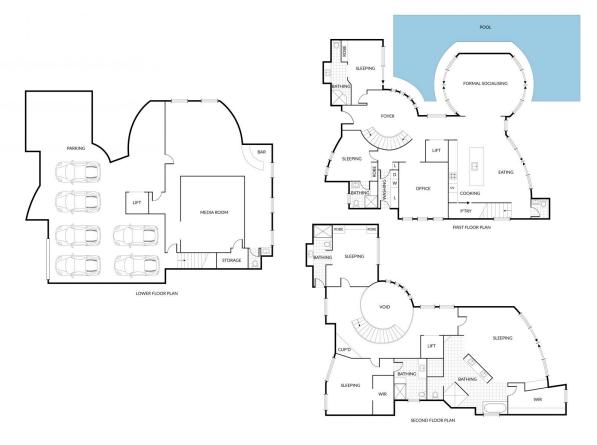

The gentle inclusion of cylindrical architecture is carried throughout the four floors of the home ensuring consistency and dedication to design to make this home a modern masterpiece.