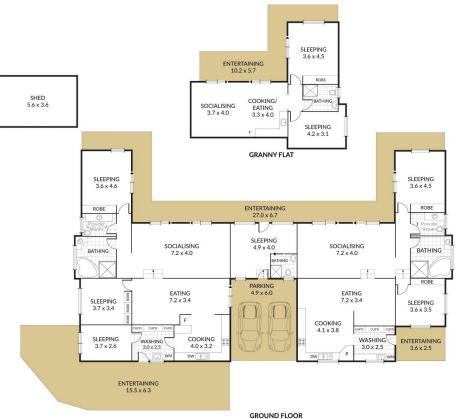

## WILLCOX

8 Heeterra Court Elanora QLD

Chateau Elanora

On Offer:

With as many rooms as a sprawling Chateau this residence provides a wide scope of possibilities for purchasers.

With 8 bedrooms this home takes pride of place on a 4,343m2 parkland like setting with a babbling brook at the rear.

Savvy investors will capitalise on the potential returns and optionally add on another dwelling for more accommodation and more income to this dual living setup.

Big multi-generational families can continue to grow and be accommodated in various zones of the home in a design 8 🎮 4 🚔 2 🚘