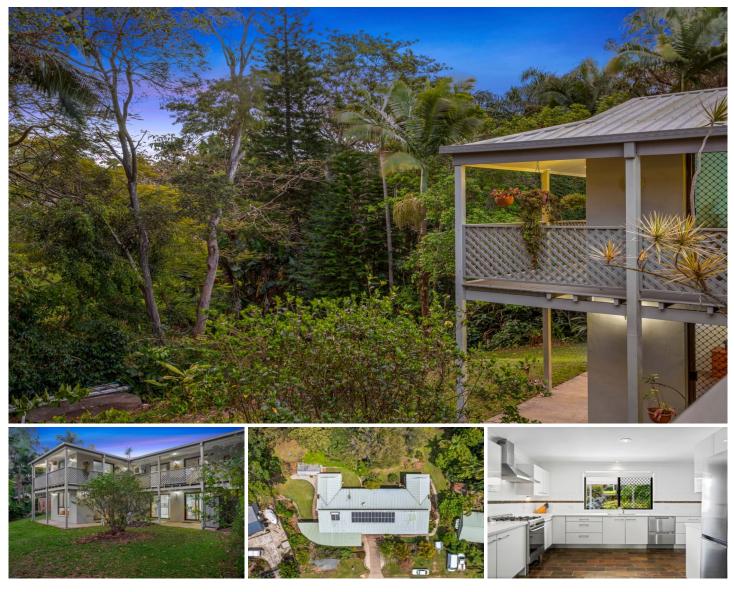

## WILLCOX

8 Heeterra Court Elanora QLD

Chateau Elanora

On Offer:

With as many rooms as a sprawling Chateau this residence provides a wide scope of possibilities for purchasers.

With 8 bedrooms this home takes pride of place on a 4,343m2 parkland like setting with a babbling brook at the rear.

Savvy investors will capitalise on the potential returns and optionally add on another dwelling for more accommodation and more income to this dual living setup.

Big multi-generational families can continue to grow and be accommodated in various zones of the home in a design 8 🎮 4 🚔 2 🚘