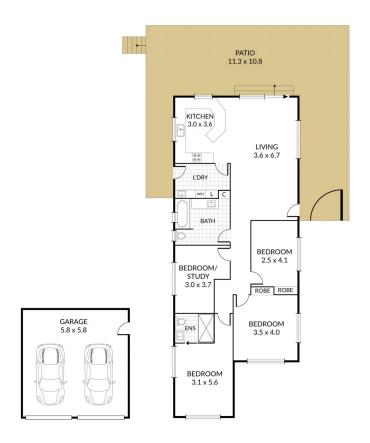

The light-filled generous layout stretches over a single level and offers 4 bedrooms, 2 bathrooms, the master with its own ensuite, open plan lounge and dining that opens out onto the rear covered deck through bi fold doors where you can gather with friends and family and enjoy the peace and quiet. Cooking is easy in the well-equipped kitchen with ample bench space, plenty of storage and updated appliances. Surrounded by beautiful trees and plenty of greenery, you will feel like you are in your own little private sanctuary.