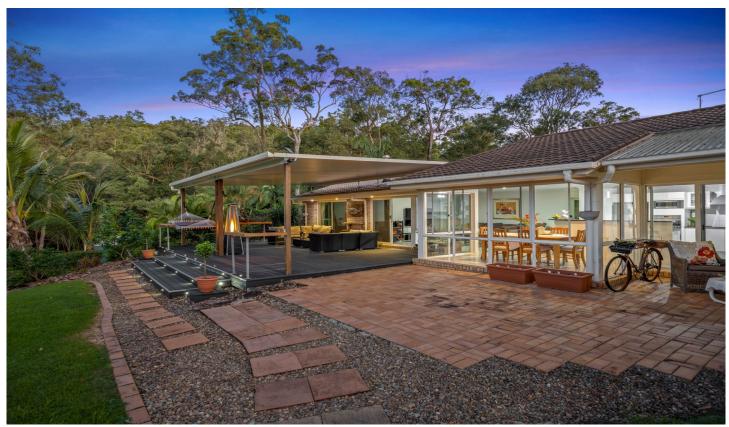

The sunrises and sunsets from this North-East facing home are best viewed from the undercover outdoor deck that offers those idyllic rural views across the property.

This country home provides 4 good sized bedrooms all with built in robes and views from each one to the natural landscape outside. The master suite has a walk-in robe, large bathroom with spa tub and separate toilet. The second bathroom offers a separate toilet, separate double

4 🚐 2 🔓 2 🗬

Land Size: 3.01 ha

View : https://www.willcoxestateagents.com.au/sal

e/qld/gold-coast/gilston/residential/acreages

emirural/7034195

Christina James 0403 039 167

Jesse Willcox 0403 039 167

4 x 🚐 2 x 🖨 2x 🚍