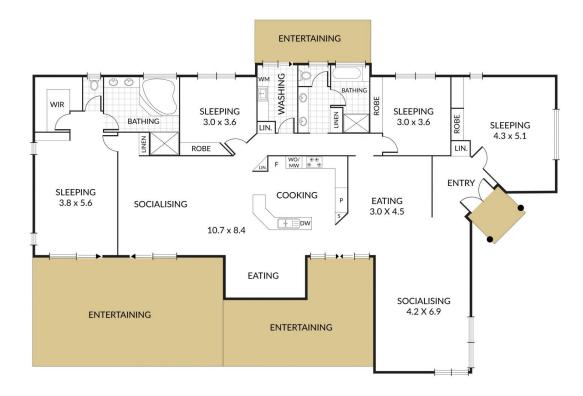

## 67 Worley Drive Gilston QLD

Just one minute drive to the exclusive Grand Golf Club and 6 minutes to the centre of Nerang sits this prime 4-bedroom, 2-bathroom acreage residence. The single-story residence offers new owners a lifestyle to be envied in such a terrifically quiet location that is easily accessible to the local pony clubs, schools and all other local amenities.

The sunrises and sunsets from this North-East facing home are best viewed from the undercover outdoor deck that offers those idyllic rural views across the property.

This country home provides 4 good sized bedrooms all with built in robes and views from each one to the natural landscape outside. The master suite has a walk-in robe, large bathroom with spa tub and separate toilet. The second bathroom offers a separate toilet, separate double