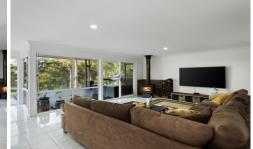

The sunrises and sunsets from this North-East facing home are best viewed from the undercover outdoor deck that offers those idyllic rural views across the property.

This country home provides 4 good sized bedrooms all with built in robes and views from each one to the natural landscape outside. The master suite has a walk-in robe, large bathroom with spa tub and separate toilet. The second bathroom offers a separate toilet, separate double