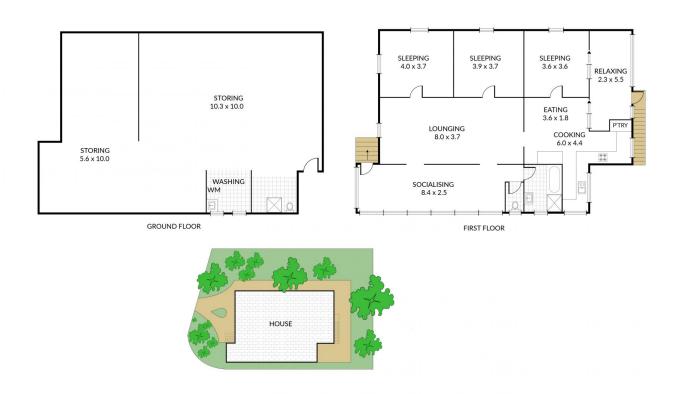

## 23 Brooke Avenue Southport QLD

Elevated original Queenslander, held by same owners since 1959, occupying a coveted double block on a corner position. Renovate to create your ultimate Queensland dream, land bank and rent out as is for the years to come or sub-divide this 873sqm double block (subject to council approval), the opportunities are only limited by your imagination.

? 873sqm block - suitable for separate blocks (subject to council approval)

? Dual frontage - 14m frontage to popular Brooke Avenue, 43m to Lionel Avenue

3 📭 1 🔓 1 🗬

**Price** : \$ 716,000 **Land Size** : 873 sqm