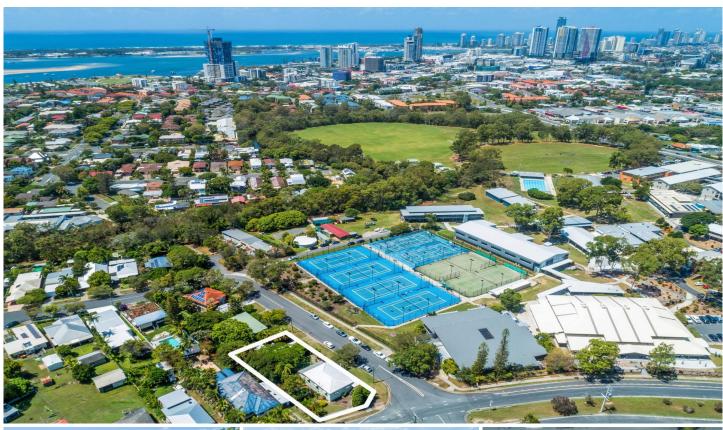

## 23 Brooke Avenue Southport QLD

Elevated original Queenslander, held by same owners since 1959, occupying a coveted double block on a corner position. Renovate to create your ultimate Queensland dream, land bank and rent out as is for the years to come or sub-divide this 873sqm double block (subject to council approval), the opportunities are only limited by your imagination.

Defying current market conditions, the Chirn Park precinct is in very high demand with families and investors alike, make sure you don't miss out. Inspect this weekend as this property will be sold under the hammer, if not prior.

? 873sqm block - suitable for separate blocks (subject to council approval)

? Dual frontage - 14m frontage to popular Brooke Avenue, 43m to Lionel Avenue

3 📭 1 🔓 1 🗬

**Price** : \$ 716,000 **Land Size** : 873 sqm