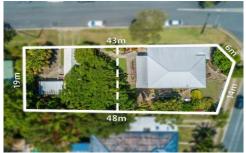

? 873sqm block - suitable for separate blocks (subject to council approval)

? Dual frontage - 14m frontage to popular Brooke Avenue, 43m to Lionel Avenue

3 📭 1 🔓 1 🗬

**Price** : \$ 716,000 **Land Size** : 873 sqm