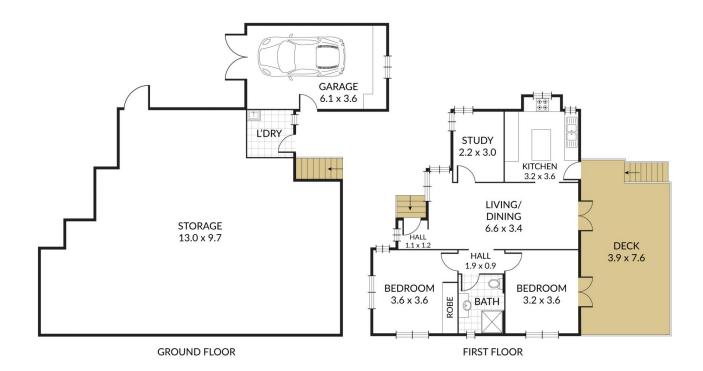

## WILLCOX

## 20 Chuter Avenue Southport QLD

Could this be the best position and best opportunity in Chirn Park? Updated throughout and backing onto the Queens Cricket Club park, the home provides instant appeal as a classic Queenslander inspired property and is waiting for the right approach to capitalise on the ever increasing growth of Chirn Park.

Our owners have instructed us to bring the property to market and it will be sold on Auction day if not prior - don't be afraid to mention a figure!

- ? Quiet street, only moments to the shops and cafés of Chirn Park village
- ? Private and spacious new deck overlooks the large, fenced backyard backing park
- ? Original timber floors and high ceilings add to the charm, modern kitchen

## 2 📭 1 🔓 1 😭

**Price** : \$ 535,000 **Land Size** : 539 sgm

View: https://www.willcoxestateagents.com.au/sal

e/qld/gold-coast/southport/residential/house/

5865983

2 x 🚐 1 x 🖨 1 x 🚍