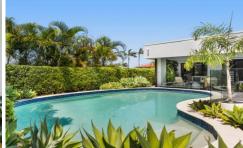

- ? Central decked entertaining with timber ceiling, built in tv and speakers, green wall
- ? Sun-drenched pool with a clear view from the alfresco living with glass pool fence
- ? 2 master bedrooms with ensuites, both including French doors to outside
- ? 2 additional bedrooms with built in robes, 3 renovated bathrooms
- ? Gas kitchen with plenty of bench space adjoining living