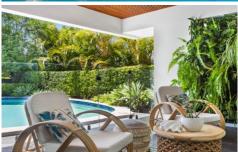

- ? Central decked entertaining with timber ceiling, built in tv and speakers, green wall
- ? Sun-drenched pool with a clear view from the alfresco living with glass pool fence
- ? 2 master bedrooms with ensuites, both including French doors to outside
- ? 2 additional bedrooms with built in robes, 3 renovated bathrooms
- ? Gas kitchen with plenty of bench space adjoining living