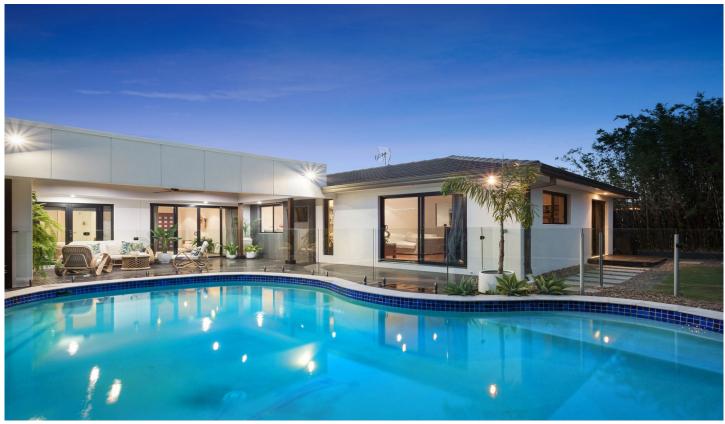

## 9 Crinum Crescent Southport QLD

Hidden away in a quiet Southport crescent, this elevated single level home offers effortless living for the growing family and an alfresco entertaining and pool area built for summer time family fun. Renovated throughout and exceptionally presented, situated within easy reach of schools, parks, local conveniences, public transport and the M1, all that is left to do is move in and enjoy.

- ? Central decked entertaining with timber ceiling, built in tv and speakers, green wall
- ? Sun-drenched pool with a clear view from the alfresco living with glass pool fence
- ? 2 master bedrooms with ensuites, both including French doors to outside
- ? 2 additional bedrooms with built in robes, 3 renovated bathrooms
- ? Gas kitchen with plenty of bench space adjoining living