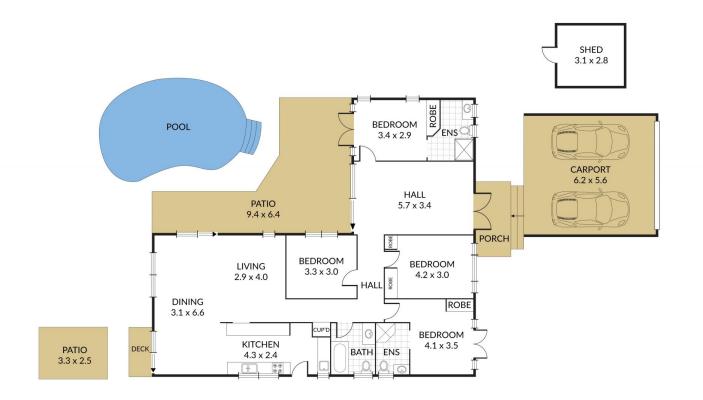

## 9 Crinum Crescent Southport QLD

Hidden away in a quiet Southport crescent, this elevated single level home offers effortless living for the growing family and an alfresco entertaining and pool area built for summer time family fun. Renovated throughout and exceptionally presented, situated within easy reach of schools, parks, local conveniences, public transport and the M1, all that is left to do is move in and enjoy.

- ? Central decked entertaining with timber ceiling, built in tv and speakers, green wall
- ? Sun-drenched pool with a clear view from the alfresco living with glass pool fence
- ? 2 master bedrooms with ensuites, both including French doors to outside
- ? 2 additional bedrooms with built in robes, 3 renovated bathrooms
- ? Gas kitchen with plenty of bench space adjoining living