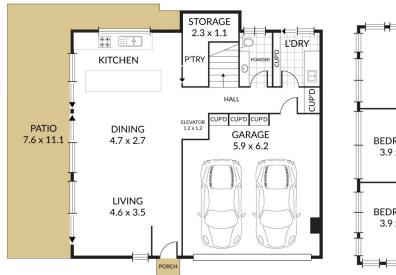

High ceilings feature throughout the open plan living areas and the second upper level living has windows designed to perfectly frame the views, while a wraparound deck and yard is exclusive to this particular residence. With lift access to both levels, this is truly a duplex that is a must to inspect.

? 26 square duplex in a small, gated complex, only two