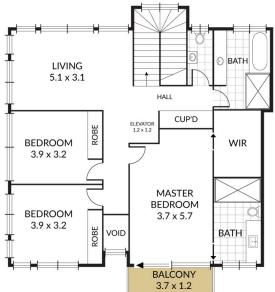

High ceilings feature throughout the open plan living areas and the second upper level living has windows designed to perfectly frame the views, while a wraparound deck and yard is exclusive to this particular residence. With lift access to both levels, this is truly a duplex that is a must to inspect.

? 26 square duplex in a small, gated complex, only two