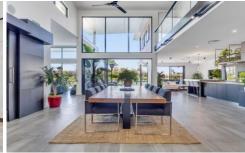

Living zones are dedicated to pleasure and relaxation with lounge with inviting gas fire, media room and state of the art stone kitchen and butlers pantry adjoining the stainless steel topped bar area with integrated beer and wine fridges, equipped to cater for large groups or simple daily meals.