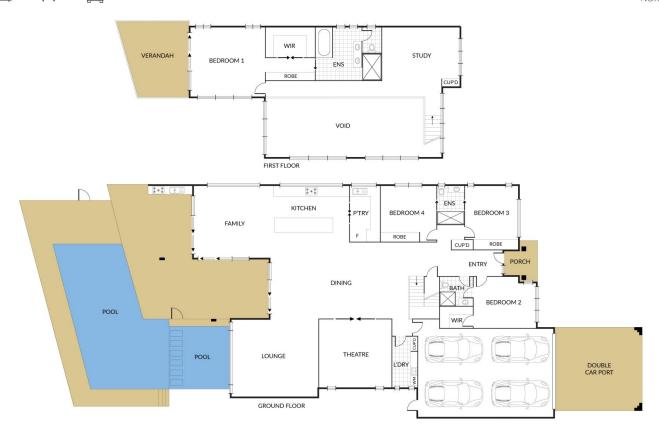

## 33 Conifer Crescent Broadbeach Waters QLD

A statement in fine design, this near new, architect designed residence is nestled in an exclusive Broadbeach Waters precinct on a low maintenance 771sqm parcel of North-East facing Main River land. Large proportions and high end finishes characterise its suave interiors and casual living spaces that seamlessly integrate with the alfresco entertaining and one of the largest riverfront pools on the Coast.

Living zones are dedicated to pleasure and relaxation with lounge with inviting gas fire, media room and state of the art stone kitchen and butlers pantry adjoining the stainless steel topped bar area with integrated beer and wine fridges, equipped to cater for large groups or simple daily meals.

A statement staircase leads to upper level home office with windows to capture the Hinterland aspect and luxurious

4 🚐 3 ⋤ 6 🖨

Land Size: 771 sqm

View : https://www.willcoxestateagents.com.au/sal

e/qld/gold-coast/broadbeach-waters/residen