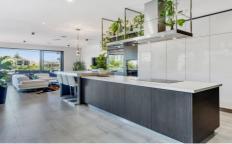

Living zones are dedicated to pleasure and relaxation with lounge with inviting gas fire, media room and state of the art stone kitchen and butlers pantry adjoining the stainless steel topped bar area with integrated beer and wine fridges, equipped to cater for large groups or simple daily meals.