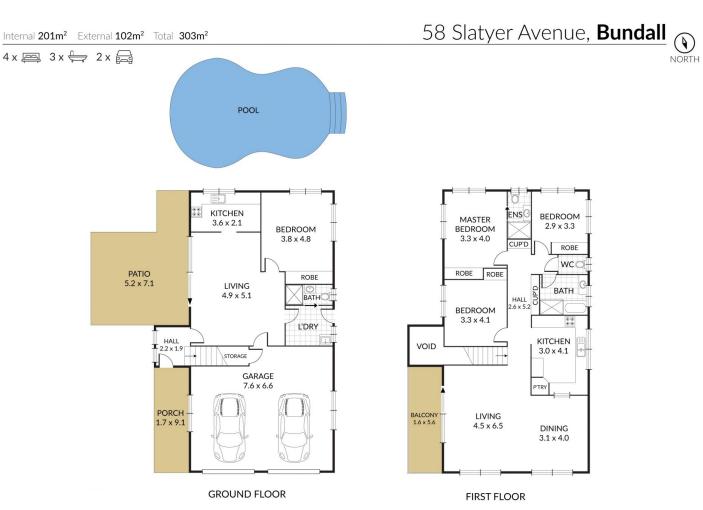

## 58 Slatyer Avenue Bundall QLD

Centrally located in the Gold Coast, close to shops, schools, transport, universities, hospitals and Southport Golf Club, this double storey family residence holds endless opportunities. Generously proportioned with good-sized bedrooms and living areas, plus the bonus of a second living area and bedroom with own kitchen and bathroom on the lower level allowing for a dual living option.

? Double height entry foyer beckons you to the upper level living

4 🕒 3 🔓 2 🖨

**Building Size**: 303 sqm **Land Size**: 506 sqm

View : https://v

: https://www.willcoxestateagents.com.au/sale/qld/gold-coast/bundall/residential/h