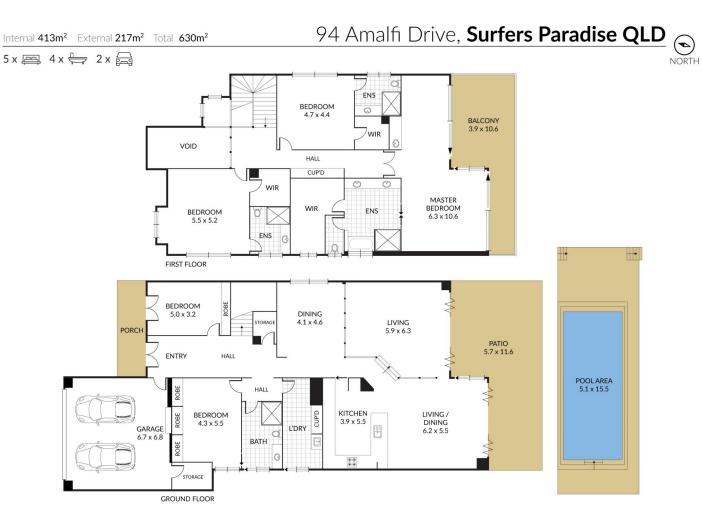

? Vast open plan formal and casual living zones under high ceilings

5 📭 4 🖺 2 🗬

Price : \$ 2,360,000 Building Size : 630 sqm Land Size : 658 sqm

View : https://www.willcoxestateagents.com.au/ sale/qld/gold-coast/isle-of-capri/residenti