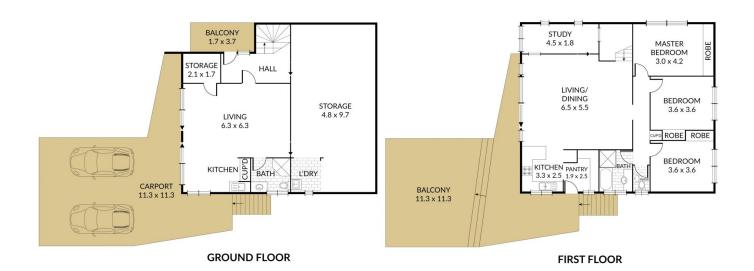

## 10 Kathleen Avenue Southport QLD

Situated on the high side of the road, this double storey retreat features a private, oversized deck off the main living area allowing you to capture perfect sunsets and city views whilst relaxing with family and friends. Well maintained throughout, the home includes newly refurbished original floorboards and downstairs second living area / granny flat / retreat with kitchenette, new bathroom and own entrance.

Perfectly positioned in a family friendly cul de sac, within walking distance of TSS and the Brickworks precinct, close to dog parks, transport and the light rail.

- ? 536sqm high side block with treeline and city views
- ? Dual living potential downstairs area with kitchenette and bathroom
- ? 3 comfortable sized bedrooms with built in robes, separate study