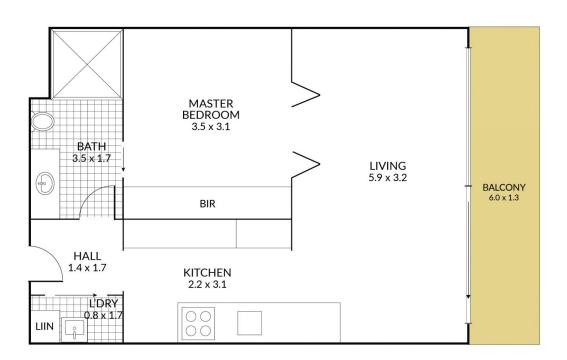

## 1 🎮 1 🚔 1 🚘

Building Size : 60 sqm

View

: https://www.willcoxestateagents.com.au/ sale/qld/gold-coast/mermaid-beach/resid ential/apartment/5865917

https://www.willcoxestateagents.com.au

1×₽ 1×₽

NOTE: Every precaution has been taken to verify the accuracy of the above details. However, prospective purchasers are advised to make their own enquiries.