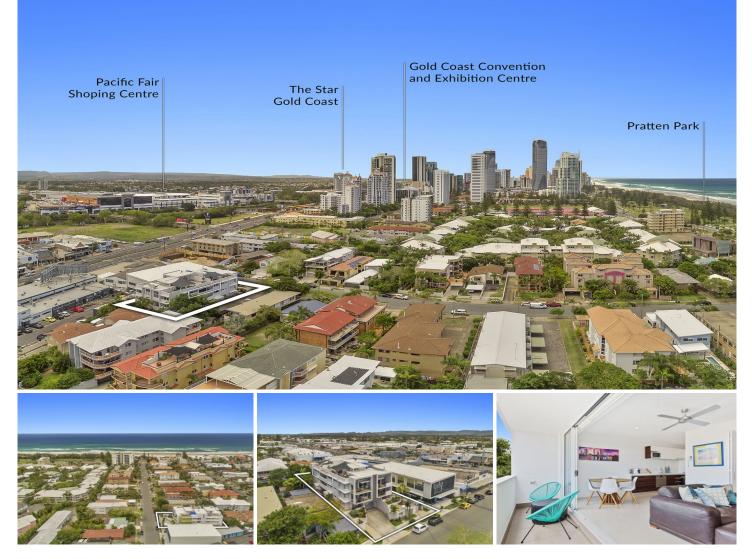

## 304/46-48 Peerless Avenue Mermaid Beach QLD

Pacific on Peerless Apartments has been designed with meticulous attention to detail and to the highest specification.

The entire apartment with its open plan design is tiled for easy maintenance. You are steps from the exquisite Mermaid Beach and Broadbeach, luxurious boutique shops, renowned restaurants, Broadbeach light rail, impressive schools, and lift in the building, and Gold Coast Convention Centre.

Features:

- ? 1 bedroom
- ? 1 bathroom
- ? Ceiling fans
- ? Low body corporate
- ? Air-conditioning