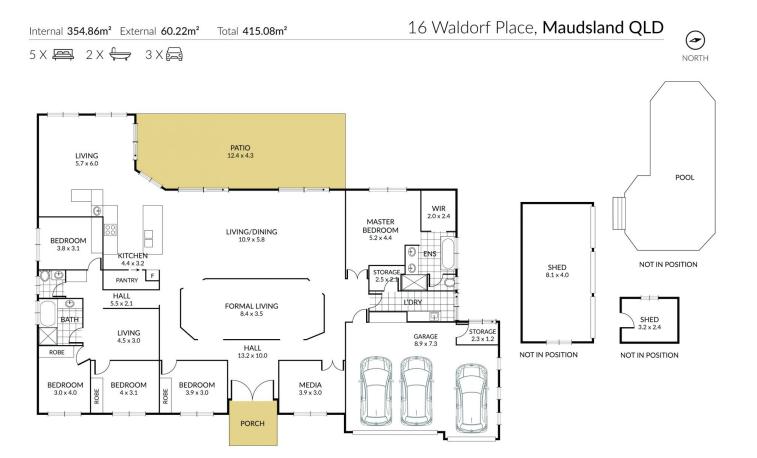

## 16 Waldorf Place Maudsland QLD

Situated in the sought after Tuxedo Junction Estate this home will exceed all your expectations with its perfect balance of large family living and multiple entertainment spaces. Boasting a combination of casual elegance and contemporary luxury, this property showcases a brilliant five bedroom home with three large living areas and an outstanding floor plan providing great separation between adult and children's zones. Style exudes from the gourmet, caesar stone kitchen with European appliances which adjoins an entertaining area fitted with a wet bar. The integrated 12m alfresco area flows from the surrounding living spaces and and adjoins the sparkling 12m pool with stunning views to the hinterland and Mount Tamborine. As expected the list of features is expansive - 2700 high ceilings, ducted zoned air conditioning, security intercom, an impressive 20 solar panel array, electric controlled shade awnings, large underground water tank, childrens

## 5 🛤 2 🚔 10 😭

View

- Land Size : 4044 sqm
  - : https://www.willcoxestateagents.com.au/sal e/qld/gold-coast/maudsland/residential/hous e/5865913

https://www.willcoxestateagents.com.au

NOTE: Every precaution has been taken to verify the accuracy of the above details. However, prospective purchasers are advised to make their own enquiries.