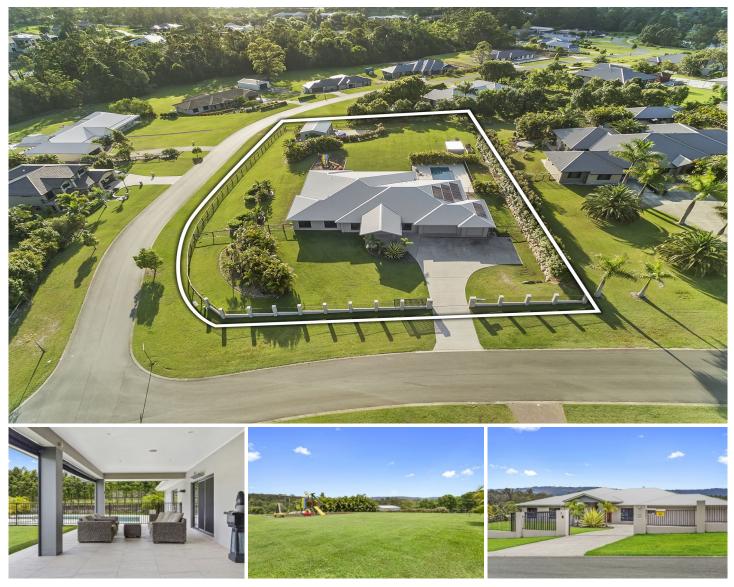

## 16 Waldorf Place Maudsland QLD

Situated in the sought after Tuxedo Junction Estate this home will exceed all your expectations with its perfect balance of large family living and multiple entertainment spaces. Boasting a combination of casual elegance and contemporary luxury, this property showcases a brilliant five bedroom home with three large living areas and an outstanding floor plan providing great separation between adult and children's zones. Style exudes from the gourmet, caesar stone kitchen with European appliances which adjoins an entertaining area fitted with a wet bar. The integrated 12m alfresco area flows from the surrounding living spaces and and adjoins the sparkling 12m pool with stunning views to the hinterland and Mount Tamborine. As expected the list of features is expansive - 2700 high ceilings, ducted zoned air conditioning, security intercom, an impressive 20 solar panel array, electric controlled shade awnings, large underground water tank, childrens

## 5 🛤 2 🚔 10 😭

View

- Land Size : 4044 sqm
  - : https://www.willcoxestateagents.com.au/sal e/qld/gold-coast/maudsland/residential/hous e/5865913

https://www.willcoxestateagents.com.au

NOTE: Every precaution has been taken to verify the accuracy of the above details. However, prospective purchasers are advised to make their own enquiries.