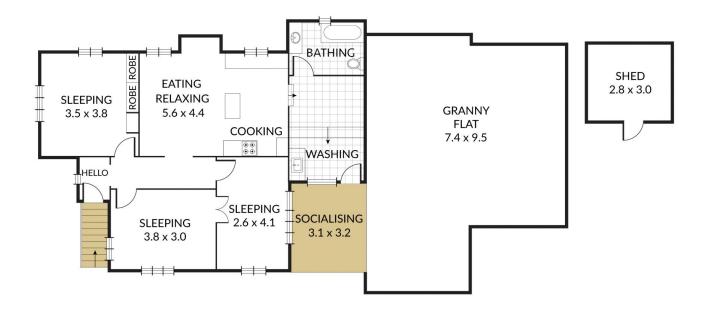

## 12 Fisher Avenue Southport QLD

Situated on arguably the best corner block in Chirn Park, literally metres from the shops and cafes, this adorable cottage offers an amazing proposition - a 516sqm block with updated beach house and granny flat or redevelop into your new home.

The 3 bedroom home oozes character, with original patterned glass beach house windows and high ceilings, has been freshly painted inside and out while the separate granny flat is leased to a long term tenant for \$285 per week.

The house is currently vacant the owners have decided it's time to sell - make sure an inspection is at the top of your list.

? 516sqm block in a corner position, across from the shops