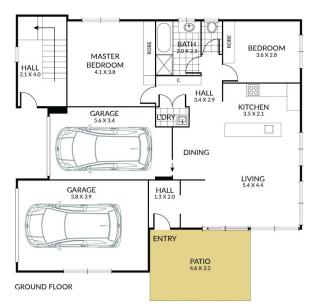

## 5 🛤 2 🚔 3 🚘

View

Land Size : 506 sqm

: https://www.willcoxestateagents.com.au/sal e/qld/gold-coast/southport/residential/house/ 5865906

Jesse Willcox 0403 039 167 5 X 🛱 2 X 🖨 2 X 🛱

OPERTY IOTOGRAPHY NOTE: Every precaution has been taken to verify the accuracy of the above details. However, prospective purchasers are advised to make their own enquiries.