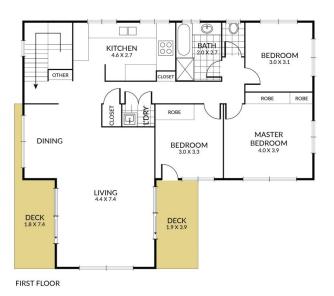

## 1 & 2/3 Melinda Street Southport QLD

Owners demands all offers to be presented on of before auction!

Dual living opportunity - 2 x units sold in one line - seperate titles - extinguish the body corporate and make it a family home or alternatively rent out both units for an incredibly strong rental yield with capital growth - will you find a better positively geared property elsewhere?

Current rental appraisal of \$450 for upstairs and \$380-\$400 per week for downstairs being a total of approximately \$850 per week.

506m2 of land backing onto the popular Keebra park and only a moments walk from the Ron Short Dog Park & Gold Coast Light Rail.