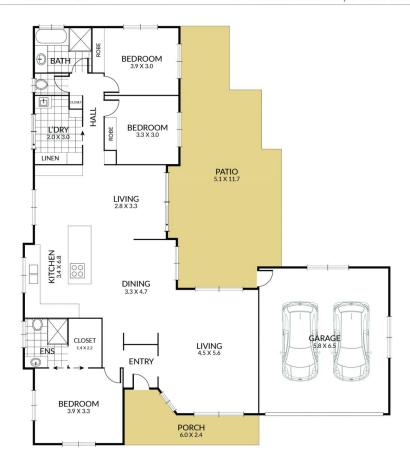

## 3 📭 2 🔓 2 😭

**Building Size**: 220 sqm **Land Size**: 1256 sqm

View: https://www.willcoxestateagents.com.au/

sale/qld/gold-coast/ashmore/residential/

house/5865901

NOTE: Every precaution has been taken to verify the accuracy of the above details. However, prospective purchasers are advised to make their own enquiries.