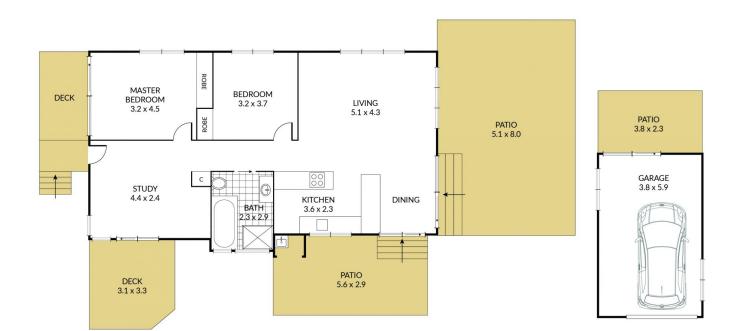

Don't be fooled by the two bedrooms, this property offers large living areas, indoor and outdoor, gas cooking, a separate study and separate sitting area.

The owners have decided that now is the time to sell as external circumstances have meant the property is now to be sold.

## 2 🎮 1 🚔 1 🚘

**Price :** \$ 582,500

View : https://www.willcoxestateagents.com.au/sale/qld/ gold-coast/labrador/residential/house/5865900

Jesse Willcox 0403 039 167

Features include

2 X 🛱 1 X 🖨 1 X 🛱

(C) NORTH