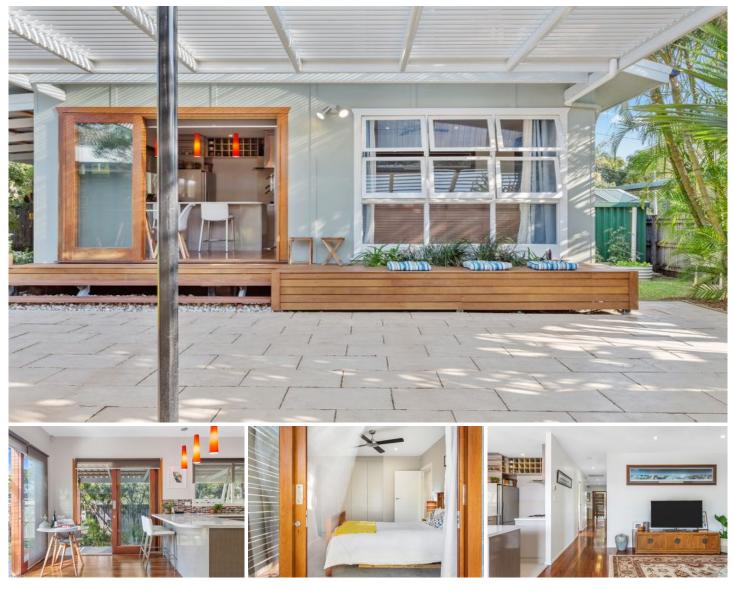

## 25 Bellevue Parade Labrador QLD

With a rare double street frontage, in one of Chirn Parks most tightly held streets, 25 Bellevue Parade is a rare offering of practical living and space.

Coastal charm meets an open plan design as the large street frontage provides a feeling of space and privacy.

Don't be fooled by the two bedrooms, this property offers large living areas, indoor and outdoor, gas cooking, a separate study and separate sitting area.

The owners have decided that now is the time to sell as external circumstances have meant the property is now to be sold.

## 2 🎮 1 🚔 1 🚘

**Price :** \$ 582,500

View : https://www.willcoxestateagents.com.au/sale/qld/ gold-coast/labrador/residential/house/5865900

Jesse Willcox 0403 039 167

Features include

2 X 🛱 1 X 🖨 1 X 🛱

(C) NORTH