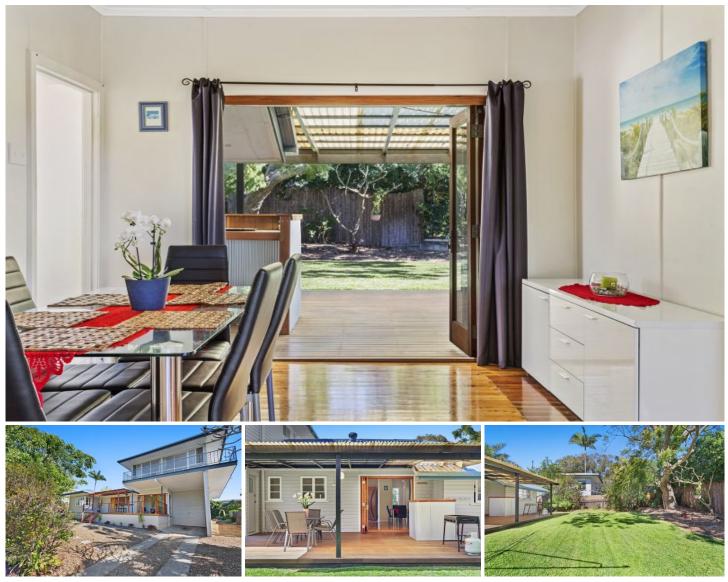

From the moment you enter this home it provides instant appeal as this classic Queenslander inspired property is waiting for the right approach to capitalise on all the growth that Chirn Park has to offer in the coming years.

Situated over two storeys on a 630m2 block, the first level features multiple living spaces, 3 large bedrooms, a renovated kitchen and an outdoor entertaining area with a large wrap around backyard.