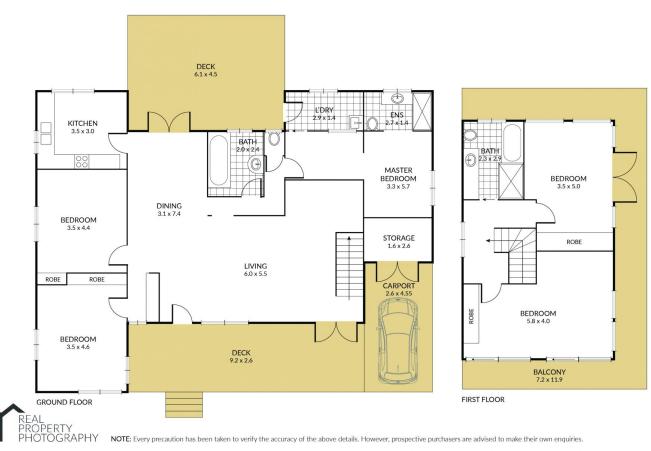

Situated over two storeys on a 630m2 block, the first level features multiple living spaces, 3 large bedrooms, a renovated kitchen and an outdoor entertaining area with a large wrap around backyard.

## 5 🛤 3 🚔 2 🚘

View

Land Size : 630 sqm

: https://www.willcoxestateagents.com.au/sal e/qld/gold-coast/southport/residential/house/ 5865897

Jesse Willcox 0403 039 167 5×₽ 3×₩ 1×₽