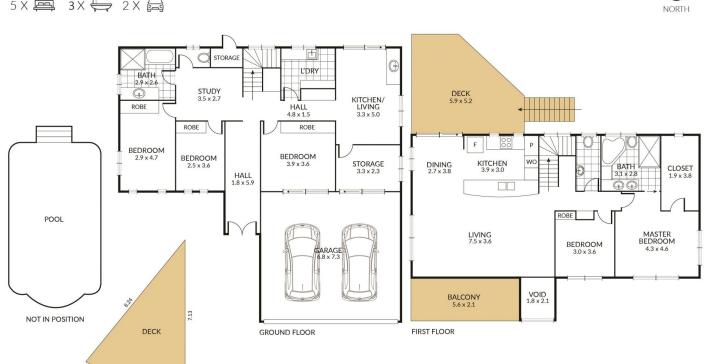

East facing with a wide 19m frontage, this home is the perfect opportunity to immerse yourself in the relaxed Palm beach lifestyle.

- ? Large executive north facing master suite with walk-in robe, ensuite & spa
- ? 3 oversized bedrooms with BIR's, 4th children's room or study, second upstairs bathroom
- ? Luxurious voided entryway with high ceilings, polished timber floors
- ? Self-contained downstairs tiled living area or rumpus

5 🗀 3 🟪 2 🚘

**Price** : \$ 750,000 **Land Size** : 607 sqm

View : https://www.willcoxestateagents.com.au/sal

e/qld/gold-coast/palm-beach/residential/hou

se/5865892

Jesse Willcox 0403 039 167

NOT IN POSITION