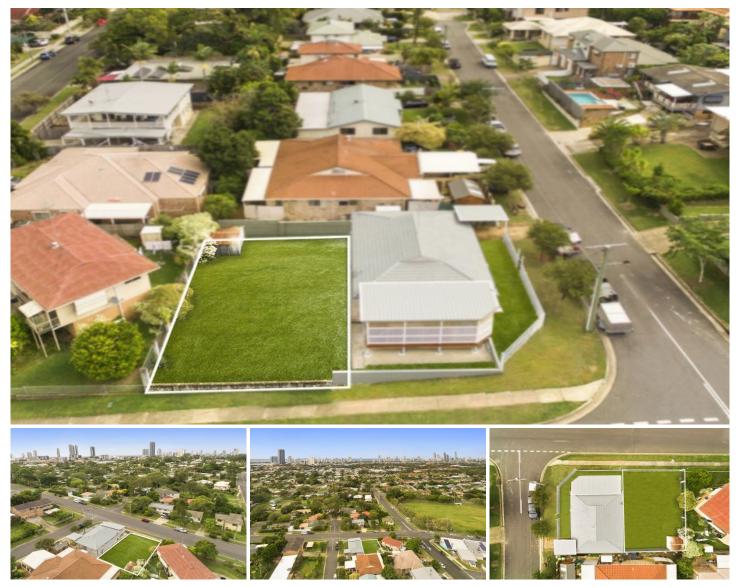

## 16 Alicia Street Southport QLD

Situated only a stones throw from the Ron Short Dog park and Hamilton Heights Shopping precinct, this block of land represents the perfect opportunity to land bank in one of South East Queensland's best growth corridors or alternatively build your perfect dream home only minutes from the Brickworks centre, local schools and public transport.

With 250m2 of land and access via Alicia street, leave the car at home as everything this area has to offer is within walking distance.

Under strict instructions to present all offers as our seller is extremely determined to move on.