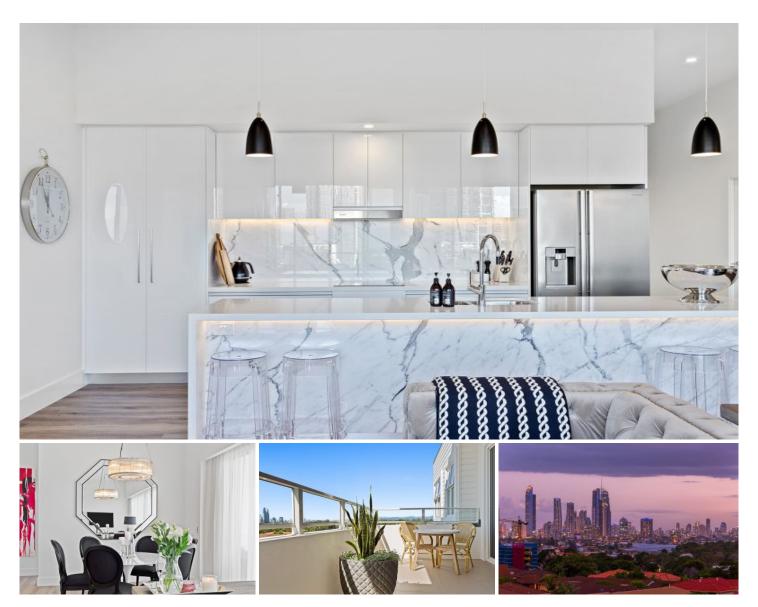

## 702/8 Waverley Street Southport QLD

Developer Liquidates Brand New Sky home. Positioned in one of Gold Coast's most desirable residential buildings, this stunning half floor penthouse apartment is a testament in Hamptons/Cape Cod inspired design and luxury. Open spaces showcased with high ceilings and corner positioning creating an abundance of natural light and an undeniable sense of sophistication.

Three spacious bedrooms, including the oversized master with an ensuite bathroom with bath and walk in robe providing a private sanctuary. The state of the art family kitchen is well designed, with bar area and open for interaction between you and your friends with private prep areas or butler's pantry. The attention to detail is unparalleled including feature back lighting, carrara marble finishes, stainless steel appliances and ducted air conditioning.