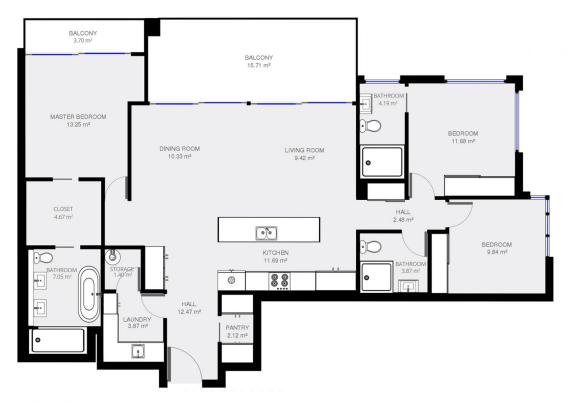

## **702/8 Waverley Street,**Southport QLD

Whilst every attempt has been made to ensure accuracy of the floor plan contained here, measurements of doors, windows, rooms and any other items are approximate only and no responsibility is taken for any error, ommission, or misrepresentation. This plan is for illustrative purposes only and should be used as such by any prospective purchaser.