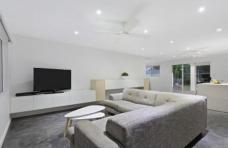

- ? Easy maintenance polished floors throughout most of the property
- ? Newly renovated throughout including kitchen and carport
- ? Open plan design, with ample outdoor living spaces
- ? Good sized family bedrooms, master with ensuite
- ? Plenty of storage space, double carport with extra storage area
- ? Walk/ride to local schools, shops and Tallebudgera Creek