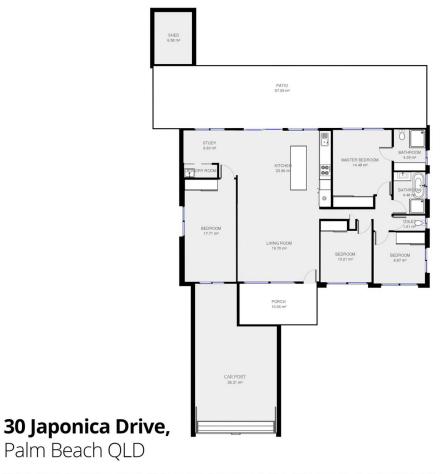

## 30 Japonica Drive Palm Beach QLD

This home has undergone an extensive renovation, spacious and provides a wonderful opportunity for a large family on a huge 655m2 block. Boasting 4 bedrooms, open plan kitchen with servery creating an easy indoor/outdoor entertainers lifestyle in one of Gold Coast's most sort after suburbs. Within walking distance to trendy bars/cafes, Tallebudgera Creek and great local schools.

- ? Easy maintenance polished floors throughout most of the property
- ? Newly renovated throughout including kitchen and carport
- ? Open plan design, with ample outdoor living spaces
- ? Good sized family bedrooms, master with ensuite
- ? Plenty of storage space, double carport with extra storage area
- ? Walk/ride to local schools, shops and Tallebudgera Creek

4 🗀 2 🔓 2 🖨

Land Size: 655 sqm

View : https://www.willcoxestateagents.com.au/sal

e/qld/gold-coast/palm-beach/residential/hou

se/5865877

Jesse Willcox 0403 039 167

Whilst every attempt has been made to ensure accuracy of the floor plan contained here, measurements of doors, windows, rooms and any other items are approximate only and no responsibility is taken for any error, ommission, or misrepresentation. This plan is for illustrative purposes only and should be used as such by any prospective purchaser.