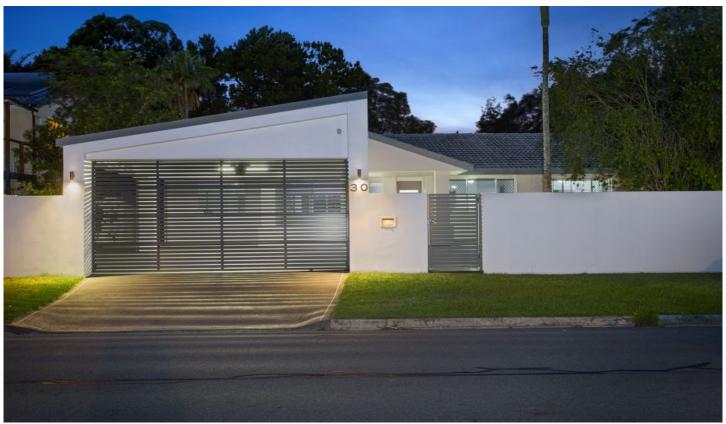

## 30 Japonica Drive Palm Beach QLD

This home has undergone an extensive renovation, spacious and provides a wonderful opportunity for a large family on a huge 655m2 block. Boasting 4 bedrooms, open plan kitchen with servery creating an easy indoor/outdoor entertainers lifestyle in one of Gold Coast's most sort after suburbs. Within walking distance to trendy bars/cafes, Tallebudgera Creek and great local schools.

- ? Easy maintenance polished floors throughout most of the property
- ? Newly renovated throughout including kitchen and carport
- ? Open plan design, with ample outdoor living spaces
- ? Good sized family bedrooms, master with ensuite
- ? Plenty of storage space, double carport with extra storage area
- ? Walk/ride to local schools, shops and Tallebudgera Creek

4 🗀 2 🔓 2 🖨

Land Size: 655 sqm

View : https://www.willcoxestateagents.com.au/sal

e/qld/gold-coast/palm-beach/residential/hou

se/5865877

Jesse Willcox 0403 039 167

Whilst every attempt has been made to ensure accuracy of the floor plan contained here, measurements of doors, windows, rooms and any other items are approximate only and no responsibility is taken for any error, ommission, or misrepresentation. This plan is for illustrative purposes only and should be used as such by any prospective purchaser.