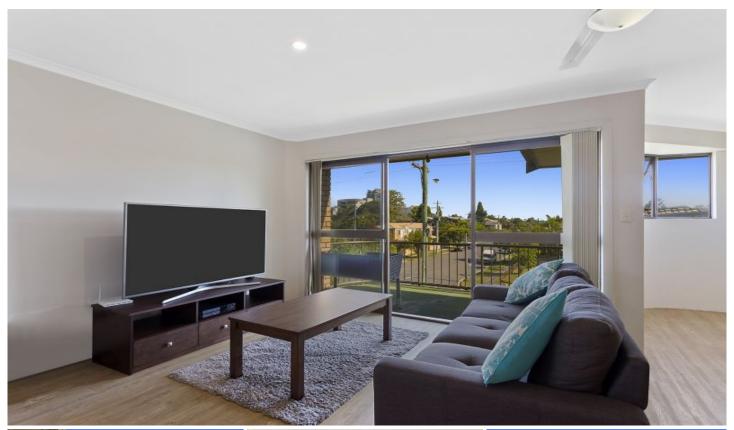

The apartment consists of a combined living and dining area with kitchen servery and a large bathroom with built in bathtub and also a separate laundry easily converted into a second bathroom STCA. Each bedroom has a built in wardrobe and the property has a separate dual entry lock up garage with a tandem car spot for 2 vehicles.

With two separate balconies, one adjoining the living room and the other in your spacious master bedroom, this

2 😕 1 📛 2 🖨

**Price:** \$283,000

**View :** https://www.willcoxestateagents.com.au/sale/qld/gold-coast/labrador/residential/unit/5865875