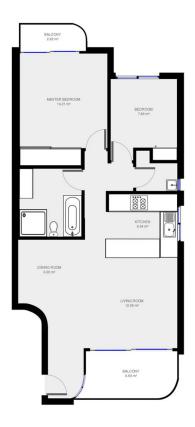

## 11/33 Whiting Street Labrador QLD

A local investor has demanded urgent liquidation of this spacious apartment in the heart of Labrador with views of the Broadwater.

This spacious two bedroom apartment is located on the third level of this boutique walk up building 'Whiting Terraces' and only a short stroll to the Broadwater.

The apartment consists of a combined living and dining area with kitchen servery and a large bathroom with built in bathtub and also a separate laundry easily converted into a second bathroom STCA. Each bedroom has a built in wardrobe and the property has a separate dual entry lock up garage with a tandem car spot for 2 vehicles.

With two separate balconies, one adjoining the living room and the other in your spacious master bedroom, this

2 😕 1 📛 2 🖨

**Price:** \$283,000

**View :** https://www.willcoxestateagents.com.au/sale/qld/gold-coast/labrador/residential/unit/5865875

## **11/33 Whiting Street,** Labrador QLD

Whilst every attempt has been made to ensure accuracy of the floor plan contained here, measurements of doors, windows, rooms and any other items are approximate only and no responsibility is taken for any error, ommission, or misrepresentation. This plan is for illustrative purposes only and should be used as such by any prospective purchaser.