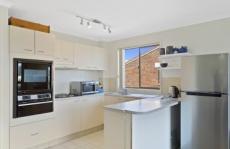

The apartment consists of a combined living and dining area with kitchen servery and a large bathroom with built in bathtub and also a separate laundry easily converted into a second bathroom STCA. Each bedroom has a built in wardrobe and the property has a separate dual entry lock up garage with a tandem car spot for 2 vehicles.