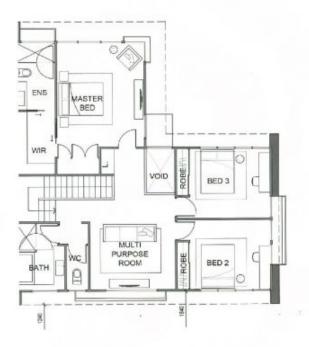

With a mix of six free standing houses and a duplex pair, each offering features 3 large bedrooms, a multi purpose room, a separate laundry and two car lock up garage.

With bespoke joinery, stone bench tops, spotted gum timber floors, zoned ducted air conditioning, high ceilings and SMEG appliances the 'Petersen Residences' offer an impeccable quality finish to compliment it's high quality construction.

Jesse Willcox 0403 039 167

ground floor plan | area 69m² ground floor garage | area 36m² floor plan - unit 2 1:100

first floor plan | area 110m² floor plan - unit 2 1:100