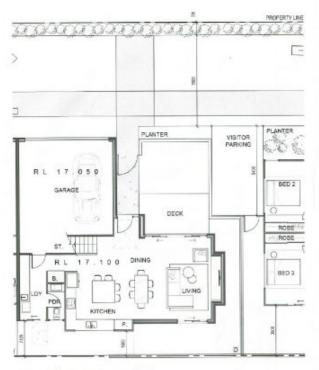

With a mix of six free standing houses and a duplex pair, each offering features 3 large bedrooms, a multi purpose room, a separate laundry and two car lock up garage.

With bespoke joinery, stone bench tops, spotted gum timber floors, zoned ducted air conditioning, high ceilings and SMEG appliances the 'Petersen Residences' offer an impeccable quality finish to compliment it's high quality construction.

Jesse Willcox 0403 039 167

ground floor plan | area 69m² ground floor garage | area 36m² floor plan - unit 2 1:100

first floor plan | area 110m² floor plan - unit 2 1:100