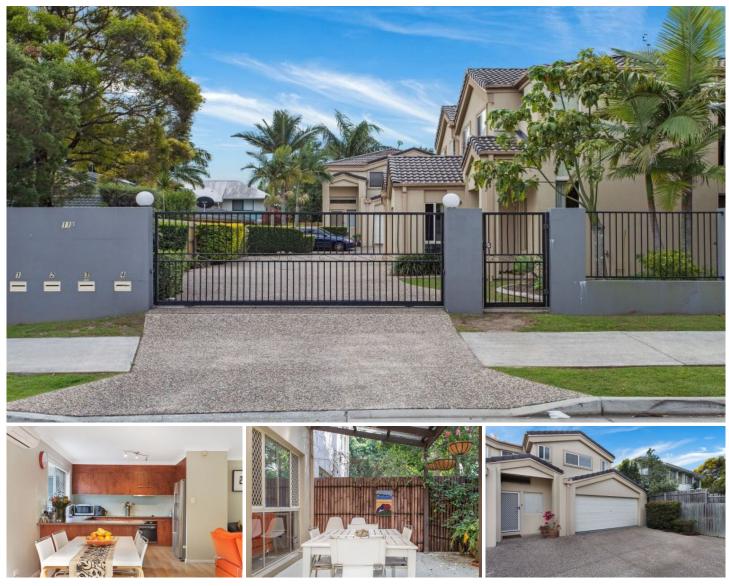

## WILLCOX

## 4/113 Pohlman Street Southport QLD

Showcasing an open plan design, this spacious townhouse represents the ideal family home or investment for the most astute of purchasers. A gourmet kitchen leads out to a North facing fully fenced private courtyard surrounded by gardens. The two car garage provides internal access through a seperate powder room and toilet.

Your upstairs area features a master with built in wardrobe and en suite and your second and third bedrooms with built in wardrobes are provided access to a main bathroom and seperate toilet.

Enjoy a relaxed environment so close to the Southport CBD, cafes, restaurants and only 5 minutes to Griffith University and the Gold Coast Hospital and 600m away from the nearest light rail station.

View : https://www.willcoxestateagents.com.au/sale/qld/ gold-coast/southport/residential/townhouse/5865 865

Jesse Willcox 0403 039 167