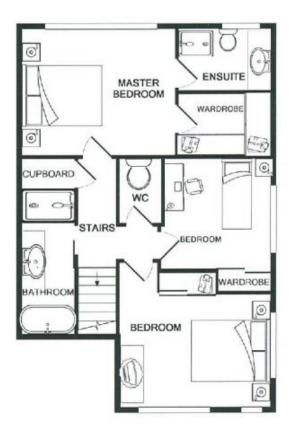

Your upstairs area features a master with built in wardrobe and en suite and your second and third bedrooms with built in wardrobes are provided access to a main bathroom and seperate toilet.

Enjoy a relaxed environment so close to the Southport CBD, cafes, restaurants and only 5 minutes to Griffith University and the Gold Coast Hospital and 600m away from the nearest light rail station.

a 4 ...

1ST FLOOR

£3

SITE PLAN