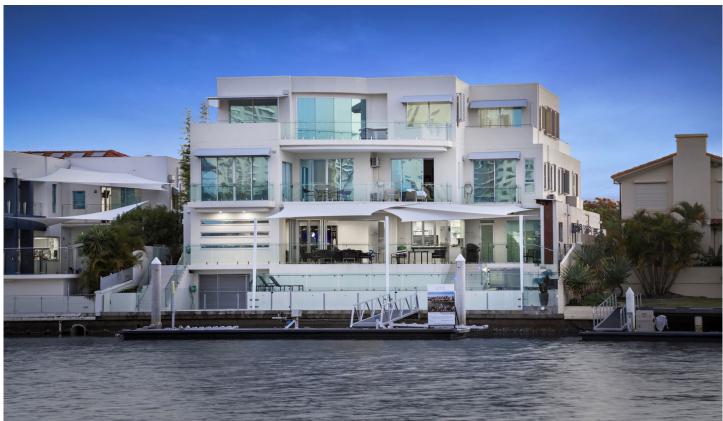

## 67 Commodore Drive Paradise Waters QLD

Substantial in proportion, presentation and position, the aptly named 'Eutopia' occupies an incredible 803sqm North-East facing Main River block in the premier enclave of Paradise Waters. Some of the outstanding features include luxury rooms, games room/man cave, cinema room, large gym, office, entertaining terrace, heated pool and spa, pontoon, deluxe master suite and an internal eight-person lift servicing all four levels. With a new renovation throughout and created with post-tension concrete slab, 'Eutopia' presents as new and has the capability to be changed to meet any new owners needs and expectations. Situated on potentially the best Main River position on the Gold Coast with deep water access and a myriad of world class restaurants, parks, facilities and public transport options at your fingertips.

\* Seamless living and dining spaces encompassing water

6 🚐 8 🟪 10 🚘

Land Size: 803 sqm

View : https://www.willcoxestateagents.com.au/sal

e/qld/gold-coast/paradise-waters/residential/

house/5865864

Jesse Willcox 0403 039 167