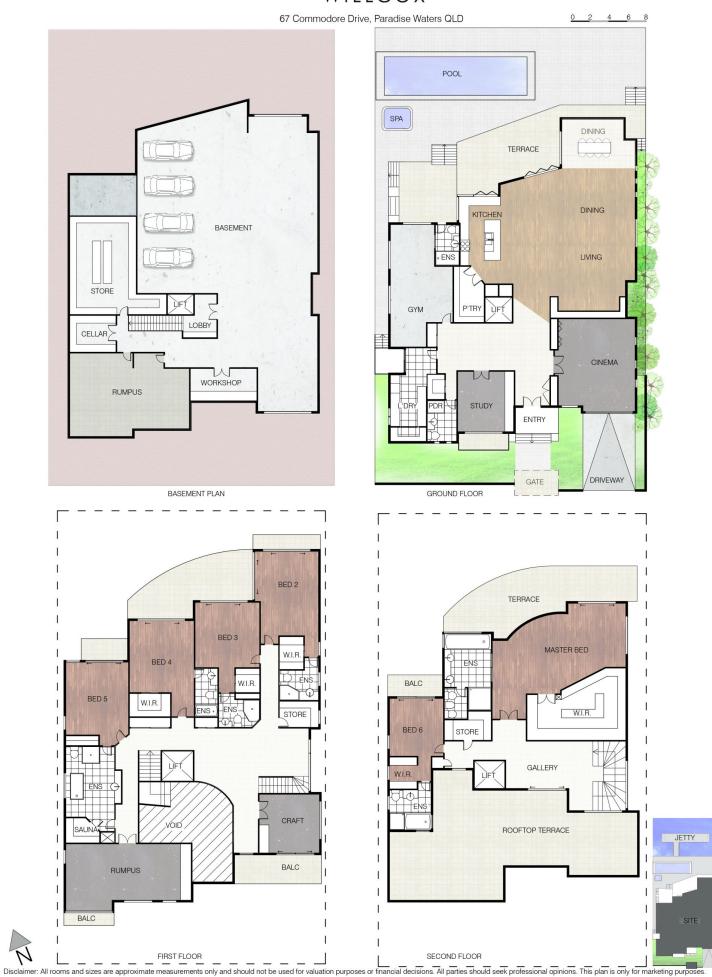

## 67 Commodore Drive Paradise Waters QLD

Substantial in proportion, presentation and position, the aptly named 'Eutopia' occupies an incredible 803sqm North-East facing Main River block in the premier enclave of Paradise Waters. Some of the outstanding features include luxury rooms, games room/man cave, cinema room, large gym, office, entertaining terrace, heated pool and spa, pontoon, deluxe master suite and an internal eight-person lift servicing all four levels. With a new renovation throughout and created with post-tension concrete slab, 'Eutopia' presents as new and has the capability to be changed to meet any new owners needs and expectations. Situated on potentially the best Main River position on the Gold Coast with deep water access and a myriad of world class restaurants, parks, facilities and public transport options at your fingertips.