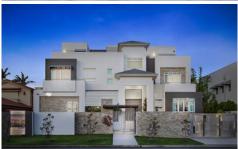

## 67 Commodore Drive Paradise Waters QLD

Substantial in proportion, presentation and position, the aptly named 'Eutopia' occupies an incredible 803sqm North-East facing Main River block in the premier enclave of Paradise Waters. Some of the outstanding features include luxury rooms, games room/man cave, cinema room, large gym, office, entertaining terrace, heated pool and spa, pontoon, deluxe master suite and an internal eight-person lift servicing all four levels. With a new renovation throughout and created with post-tension concrete slab, 'Eutopia' presents as new and has the capability to be changed to meet any new owners needs and expectations. Situated on potentially the best Main River position on the Gold Coast with deep water access and a myriad of world class restaurants, parks, facilities and public transport options at your fingertips.

\* Seamless living and dining spaces encompassing water

6 🚐 8 🟪 10 🚘

Land Size: 803 sqm

View : https://www.willcoxestateagents.com.au/sal

e/qld/gold-coast/paradise-waters/residential/

house/5865864

Jesse Willcox 0403 039 167