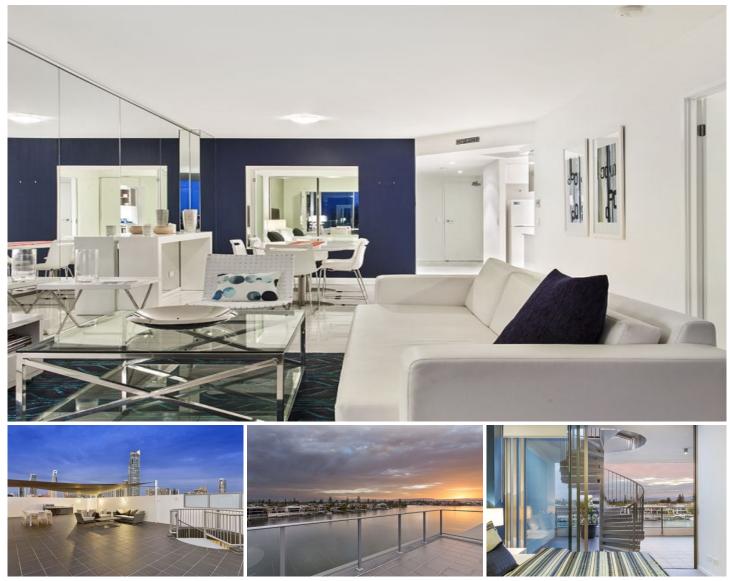

## 406/30 Paradise Island Surfers Paradise QLD

This apartment is one of a kind with an open plan style, modern kitchen/bathrooms, contemporary finishes and spacious living areas. The most unique attribute is an extra-large open full floor rooftop, it offers unparalleled views and entertaining capabilities. Positioned within 1km of the heart of Surfers Paradise, yet still situated in the peaceful sanctuary of Paradise Island. 'Sentosa Waters' newly built boutique four story complex, in the sort after pocket of Paradise Island on a wide cusp of Nerang River.

- \* 2 secure tandem underground carparks
- \* Surfers Broadbeach skyline/ hinterland views
- \* 2 bedrooms, 2 bathrooms & indoor/outdoor living

\* Lavish fixtures and fittings with contemporary touches?\* Energy and water efficient design

\* The expansive rooftop balcony offers a spectacular outlook?\* Residents only building, facilities include spa and

**Price :** \$ 690,000

View : https://www.willcoxestateagents.com.au/sale/qld/ gold-coast/surfers-paradise/residential/apartment /5865859